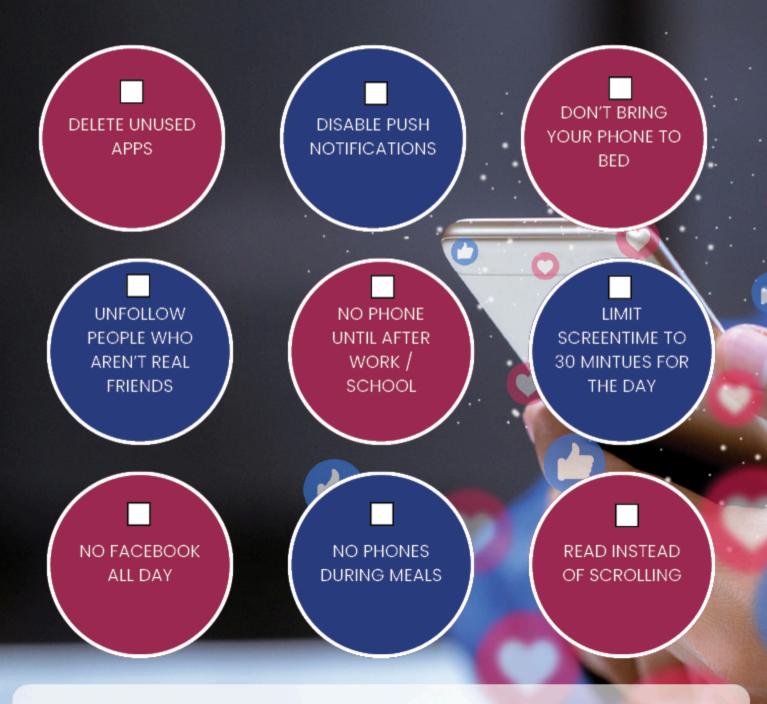

## LIMIT SOCIAL MEDIA BINGO

A STUDY AT THE UNIVERSITY OF PENN. FOUND THAT REDUCING SOCIAL MEDIA USAGE CAN MAKE YOU FEEL LESS LONLEY AND ISOLATED AND IMPROVE YOUR OVERALL WELLBEING.